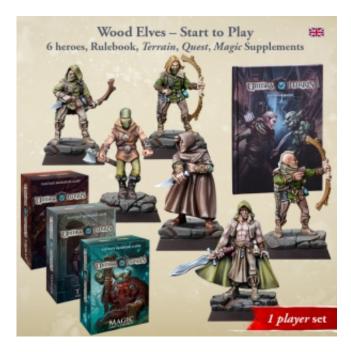

## **Product description**

Wood Elves – Start to Play is a 1 player starter set for Umbra Turris Skirmish Game. Thanks to the rulebook, you will learn the rules of the game, as well as create and thoroughly equip your party. Six high-quality resin miniatures of Wood Elves create a perfect party to learn how to play. Three card supplements – Magic, Quest & Terrain – hide special quests, magical items and game locations with additional rules. In addition, you'll find there two resin miniatures, Hidden Counters, Death Counters and Loot Counters that you will use during the game.

## **Contents of the bundle:**

- 6 Resin miniatures of Wood Elves
- Hardback Umbra Turris 3rd Edition Rulebook 2025 English (Format: A5; Number of pages:106)
- Magic Supplement
- Quest Supplement
- Terrain Supplement