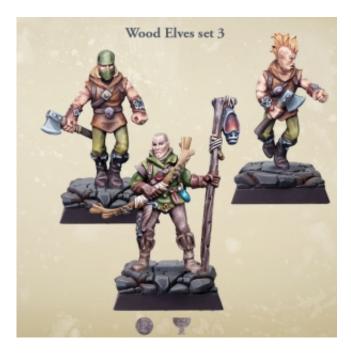

## Wood Elves set 3

| Price         | 12 £          |
|---------------|---------------|
| Availability  | Available     |
| Producer code | SPCUT003      |
| EAN           | 5060600647925 |
| Manufacturer  | Spellcrow     |

## **Product description**

This set contains 3 resin miniatures of Wood Elves. Dedicated for *Umbra Turris* Skirmish Game. The miniatures are compatible with other 28 mm scale miniature wargames and tabletop RPGs.

All miniatures are hand-sculpted and cast from high-quality resin. Require assembly, cleaning and painting. Scenic bases not included.

Scale: 28/32 mm