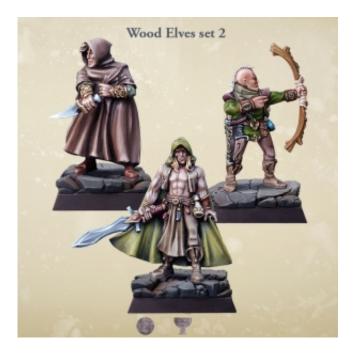

## **Product description**

This set contains 3 resin miniatures of Wood Elves. Dedicated for *Umbra Turris* Skirmish Game. The miniatures are compatible with other 28 mm scale miniature wargames and tabletop RPGs.

All miniatures are hand-sculpted and cast from high-quality resin. Require assembly, cleaning and painting. Scenic bases not included.

Scale: 28/32 mm