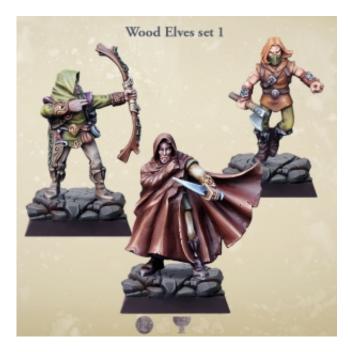

## Wood Elves set 1

| Price         | 12 £          |
|---------------|---------------|
| Availability  | Available     |
| Producer code | SPCUT001      |
| EAN           | 5060600647901 |
| Manufacturer  | Spellcrow     |

## **Product description**

This set contains 3 resin miniatures of Wood Elves. Dedicated for *Umbra Turris* Skirmish Game. The miniatures are compatible with other 28 mm scale miniature wargames and tabletop RPGs.

All miniatures are hand-sculpted and cast from high-quality resin. Require assembly, cleaning and painting. Scenic bases not included.

Scale: 28/32 mm