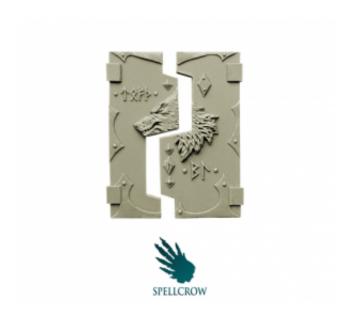

## **Product description**

Kit contains Wolves Top Hatch for Light Vehicles ideal for use with 28 mm scale models. Perfect for converting figures for different games. The product is high quality cast resin. Needs to be cleaned and painted.