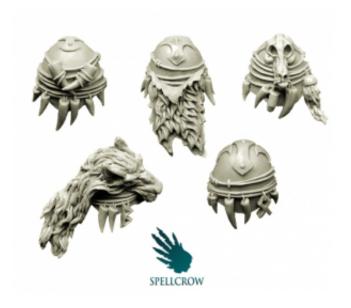

## Product description

Kit contains 5 Wolves Space Knights Heavy Shoulder Pads ideal for use with 28 mm scale models. Perfect for converting figures for different games. The product is high quality cast resin. Needs to be cleaned and painted.