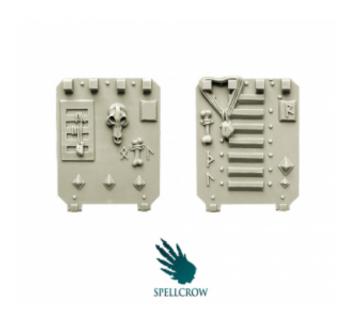

## **Product description**

Kit contains 2 Wolves Space Knights Door for Light Vehicles ideal for use with 28 mm scale models. Perfect for converting figures for different games. The product is high quality cast resin. Needs to be cleaned and painted.