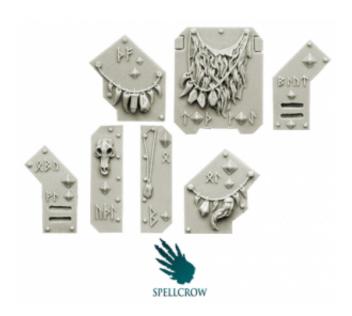

## **Product description**

Kit contains 6 Wolves Knights Ornaments for Light Vehicles.

3 plates for left side and 3 plates for right side of vehicle.

This set should be placed on vehicle armour.

Perfect for converting figures for different games. The product is high quality cast resin. Needs to be cleaned and painted.