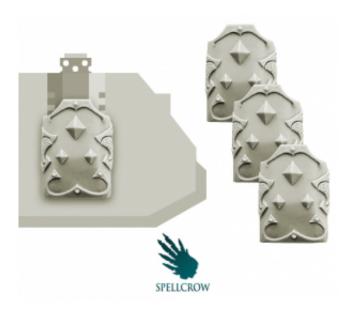

## **Product description**

Kit contains 4 Wolves Knights Engine Armours for Light Vehicles.

This set should be placed  $\underline{o}_{1}$  vehicle armour. Perfect for converting figures for different games. The product is high quality cast resin. Needs to be cleaned and painted.