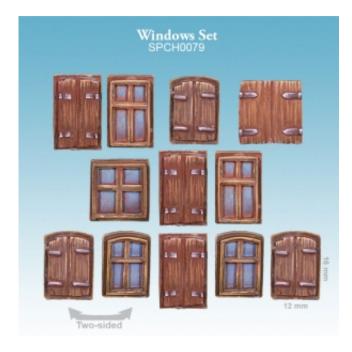

## **Product description**

Windows Set contains 11 one-piece high-quality resin windows which require cleaning and painting. All windows are two-sided and can be also assembled as shutters. Compatible with Merchant's House. Perfect for buildings conversions and dioramas.

Scale: 28/32 mm Heights: 16-18 mm Widths: 12-16 mm

Design and sculpting: Kamil Kopczyński