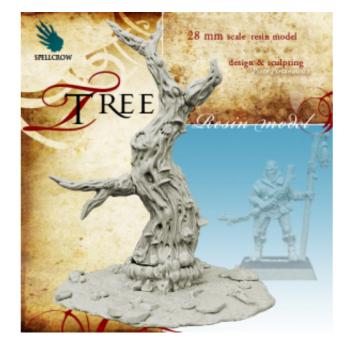

## Product description

Tree is a two-piece high-quality resin model with optional separate branches. Requires assembly, cleaning and painting. Perfect for tabletop RPGs, wargames and dioramas.

Full height: 100 mm Base size: 75 mm (L) x 65 mm (W) Design and sculpting: Piotr Pirianowicz