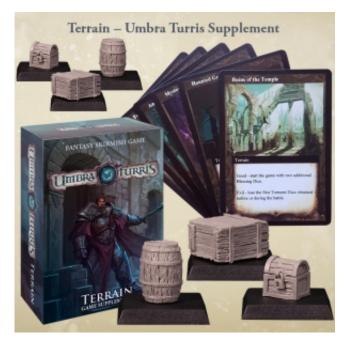

## Product description

Terrain is a supplement for Umbra Turris Skirmish Game. It contains 6 Terrain Cards and 6 Loot Counters.

## What are Terrain Cards for?

Terrain Cards are used before the battle to determine the location where you will play. They contain special rules connected with the alignment of the parties. **Example:** In the Haunted Graveyard, the Good party starts the game with one Blessing Die less, while the Evil party gains two additional Torment Dice\*.

## What are Loot Counters for?

Loot Counters are set next to the terrains before the battle, hiding special loot that any hero can find during the game by getting into base contact and perfoming a Minor Action – Loot Test (see rulebook for more details). The hero rolls a d6 and checks the rulebook to see what they have found.