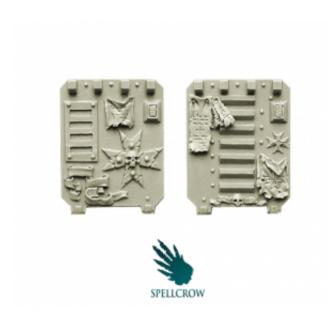

## Templars Space Knights Door for Light Vehicles

| Price         | 5 £           |
|---------------|---------------|
| Availability  | Available     |
| Shipping time | 24 hours      |
| Number        | SPCB5930      |
| EAN           | 5060600642272 |
| Manufacturer  | Spellcrow     |

## Product description

Kit contains Templars Space Knights Door for Light Vehicles ideal for use with 28 mm scale models. Perfect for converting figures for different games. The product is high quality cast resin. Needs to be cleaned and painted.