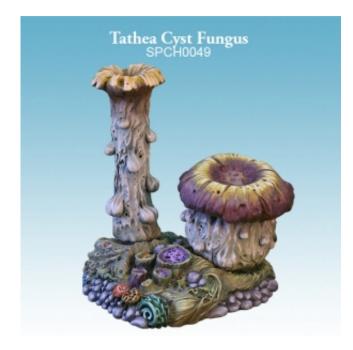

## Tathea Cyst Fungus

| Price         | 9 £           |
|---------------|---------------|
| Availability  | Available     |
| Shipping time | 24 hours      |
| Number        | SPCH0049      |
| EAN           | 5060600644269 |
| Manufacturer  | Spellcrow     |

## Product description

Tathea Cyst Fungus contains 4 one-piece high-quality resin models: a base and three different fungi. Requires assembly, cleaning and painting. Perfect for tabletop RPGs, wargames and dioramas.

Base size: 65 mm (L) x 60 (W) x 15 mm (H) Heights of the fungi: 27 mm, 32 mm, 55 mm Design and sculpting: Tetyana Orlovska

• Use superglue to assemble the resin parts.