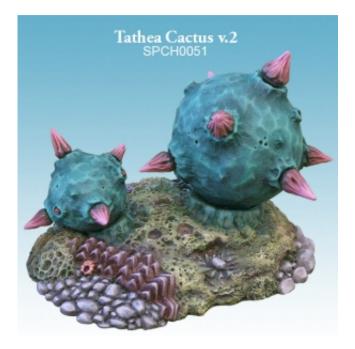

## Tathea Cactus v.2

| Price         | 9 £           |
|---------------|---------------|
| Availability  | Available     |
| Shipping time | 24 hours      |
| Number        | SPCH0051      |
| EAN           | 5060600644283 |
| Manufacturer  | Spellcrow     |

## Product description

Tathea Cactus v.2 is a multi-part high-quality resin model which requires assembly, cleaning and painting. Perfect for tabletop RPGs, wargames and dioramas.

Full height: 45 mm

Base size: 68 mm (L) x 52 mm (W) x 15 mm (H) Design and sculpting: Tetyana Orlovska, Piotr Pirianowicz