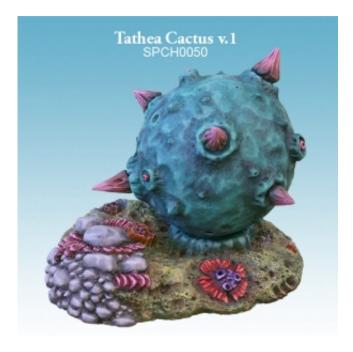

## Tathea Cactus v.1

| Price         | 9 £           |
|---------------|---------------|
| Availability  | Available     |
| Shipping time | 24 hours      |
| Number        | SPCH0050      |
| EAN           | 5060600644276 |
| Manufacturer  | Spellcrow     |

## **Product description**

Tathea Cactus v.1 is a multi-part high-quality resin model which requires assembly, cleaning and painting. Perfect for tabletop RPGs, wargames and dioramas.

Full height: 50 mm

Base size: 65 mm (L) x 50 mm (W) x 10 mm (H)

Design and sculpting: Tetyana Orlovska, Piotr Pirianowicz

• Use superglue to assemble the resin parts.