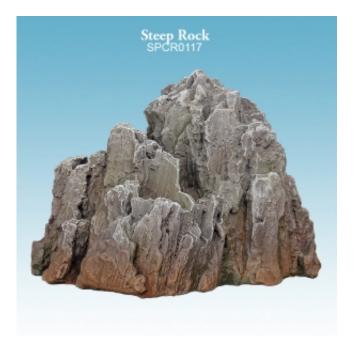

## Steep Rock

| Price        | 8 £           |
|--------------|---------------|
| Availability | Available     |
| Number       | SPCR0117      |
| EAN          | 5060600647864 |
| Manufacturer | Spellcrow     |

## Product description

Steep Rock is a one-piece high-quality resin model which requires cleaning and painting. The model is a dedicated terrain for *Argatoria Wargame*. Perfect for wargames and dioramas in a 10 mm scale or 28/32 mm scale.

Scale: 10 mm or 28/32 mm Dimensions: 100 mm (W) x 80 mm (H)

Design and sculpting: Piotr Pirianowicz