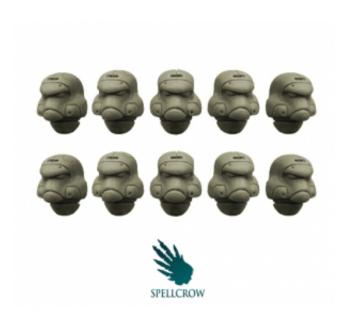

## **Product description**

Kit contains 10 Space Knights Helmets (Empire pattern) ideal for use with 28mm scale models. Perfect for converting figures for different games. The product is high quality cast resin. Needs to be cleaned and painted.