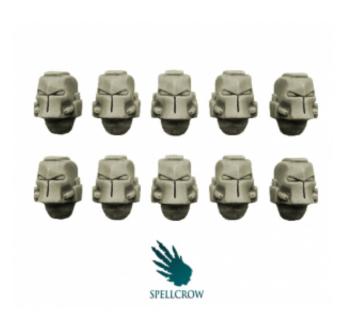

## **Product description**

Kit contains 10 Space Knights Helmets (Classic pattern) ideal for use with 28mm scale models. Perfect for converting figures for different games. The product is high quality cast resin. Needs to be cleaned and painted.