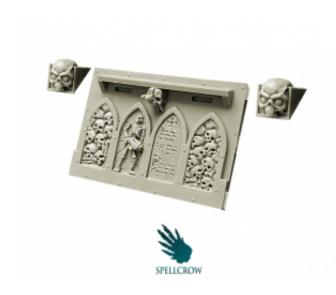

## **Product description**

Kit contains Space Knights Front Plate for Light Vehicles ideal for use with 28 mm scale models. Perfect for converting figures for different games. The product is high quality cast resin. Needs to be cleaned and painted.