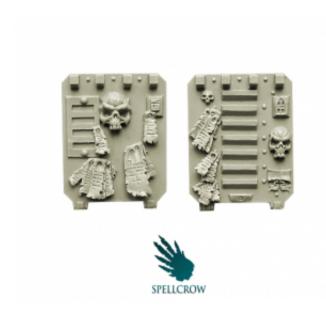

## **Product description**

Kit contains Space Knights Door for Light Vehicles ideal for use with 28 mm scale models. Perfect for converting figures for different games. The product is high quality cast resin. Needs to be cleaned and painted.