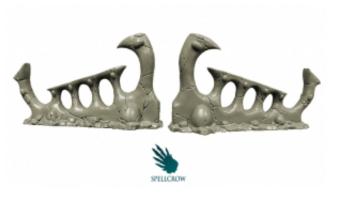

## Product description

Kit contains 2 Space Elves defence lines ideal for use with 28mm scale models. Perfect for converting figures for different games. The product is high quality cast resin. Needs to be cleaned and painted.

hight - 4,5 cm

design and sculpting: Piotr Pirianowicz