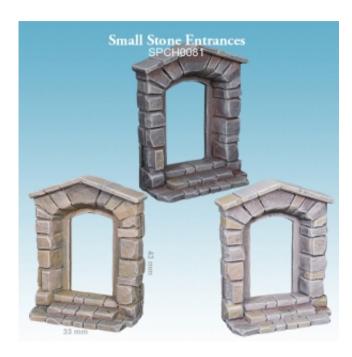

## **Product description**

The set contains 3 one-piece high-quality resin Small Stone Entrances which require cleaning and painting. Compatible with Merchant's House and Small Doors. Perfect for buildings conversions and dioramas.

Scale: 28/32 mm

Size: 43 mm (H) x 33 mm (W)
Design and sculpting: Kamil Kopczyński