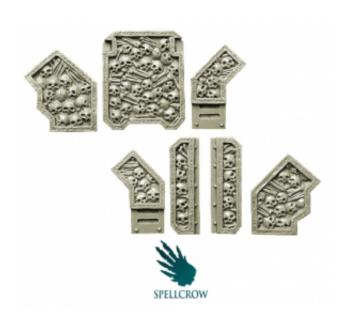

## **Product description**

Kit contains 6 Skull Ornaments for light vehicles. 3 plates for left side and 3 plates for right side of vehicle. This set should be placed  $\underline{on}$  vehicle armour.