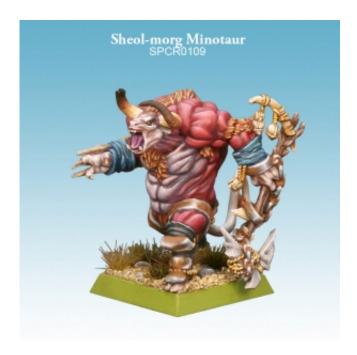

## Sheol-morg Minotaur (Argatoria)

| Price         | 9 £           |
|---------------|---------------|
| Availability  | Available     |
| Shipping time | 48 hours      |
| Number        | SPCR0109      |
| EAN           | 5060600647772 |
| Manufacturer  | Spellcrow     |

## **Product description**

Sheol-morg Minotaur is a high-quality resin miniature which comes with a 25 mm square plastic base. The set contains separate forearms which allow slightly different options of assembly. The horns and the tail are also separate. Requires assembly, cleaning and painting. Scenic base not included. The miniature is dedicated for the *Sheol-morg* army in *Argatoria Wargame*.

Scale: 10 mm

Design: Tommaso Lucchetti Sculpting: Mate Voros Painting: Radek Bartnik

## **Colour schemes:**

<u>Sheol-morg</u> Skin – dark red Fur – black