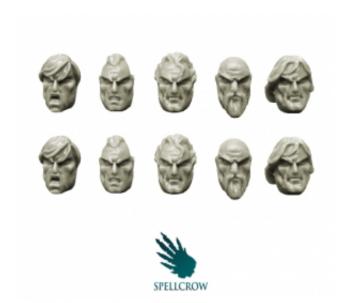

## Product description

Kit contains 10 Scouts / Guards Heads with Long Hair ideal for use with 28mm scale models. Perfect for converting figures for different games. The product is high quality cast resin. Needs to be cleaned and painted.