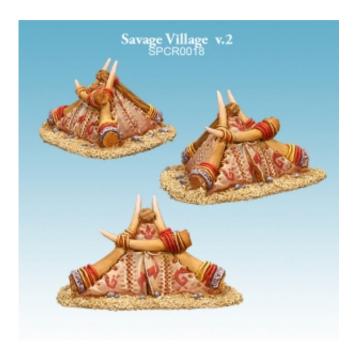

# **Product description**

Savage Village v.2 contains 3 one-piece high-quality models of crude tents which require cleaning and painting. The models are dedicated for **Argatoria Wargame**. Perfect for wargames and dioramas in a 10 mm scale.

Scale: 10 mm

Design and sculpting: Piotr Pirianowicz