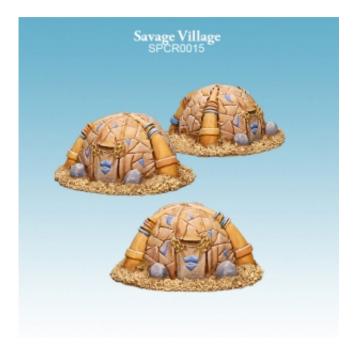

# Product description

Savage Village contains 3 one-piece high-quality models of crude tents which require cleaning and painting. The models are dedicated for **Argatoria Wargame**. Perfect for wargames and dioramas in a 10 mm scale.

Scale: 10 mm Design and sculpting: Piotr Pirianowicz Colour schemes: