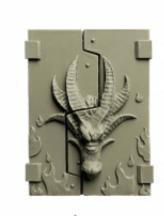

## Salamandra Top Hatch for Light Vehicles

| Price         | 4 £           |
|---------------|---------------|
| Availability  | Available     |
| Shipping time | 24 hours      |
| Number        | SPCB5926      |
| EAN           | 5060600642234 |
| Manufacturer  | Spellcrow     |

## Product description

Kit contains Salamandra Top Hatch for Light Vehicles ideal for use with 28 mm scale models. Perfect for converting figures for different games. The product is high quality cast resin. Needs to be cleaned and painted.