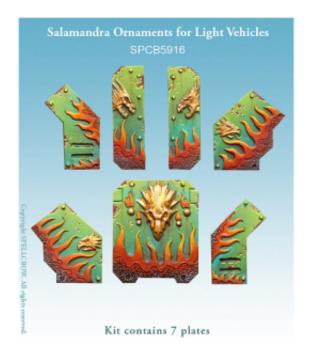

## Product description

Kit contains 6 Salamander/Dragon Ornaments for light vehicles. 3 plates for left side and 3 plates for right side of vehicle. This set should be placed <u>on</u> vehicle armour. Perfect for converting figures for different games. The product is high quality cast resin. Needs to be cleaned and painted.