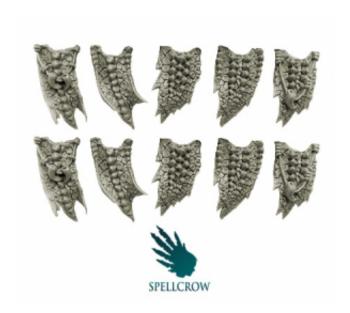

## **Product description**

Kit contains 10 tabards for Space Knights Salamanders or Dragons ideal for use with 28mm scale models. Perfect for converting figures for different games. The product is high quality cast resin. Needs to be cleaned and painted.