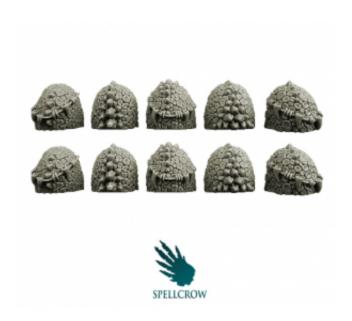

## **Product description**

Kit contains 10 Salamanders / Dragons Knights Shoulder Pads ideal for use with 28mm scale models. Perfect for converting figures for different games. The product is high quality cast resin. Needs to be cleaned and painted.