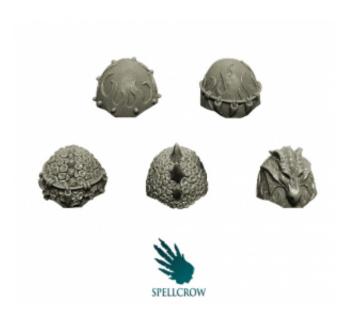

## **Product description**

Kit contains 5 Salamanders / Dragons Knights Heavy Shoulder Pads (Terminatos pattern) ideal for use with 28mm scale models. Perfect for converting figures for different games. The product is high quality cast resin. Needs to be cleaned and painted.