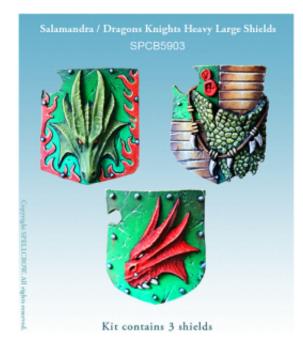

## Salamandra / Dragons Knights Heavy Large Shields

| Price         | 7 £           |
|---------------|---------------|
| Availability  | Available     |
| Shipping time | 24 hours      |
| Number        | SPCB5903      |
| EAN           | 5060600642012 |
| Manufacturer  | Spellcrow     |
|               |               |

## **Product description**

Designed for Space Knights in Heavy Armour!!!

Kit contains 3 Salamanders / Dragons Knights Heavy Large Shields ideal for use with 28mm scale models. Perfect for converting figures for different games. The product is high quality cast resin. Needs to be cleaned and painted.