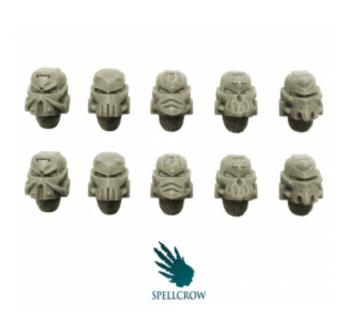

## **Product description**

Kit contains 10 Salamanders / Dragons Space Knights helmets (Forge pattern) ideal for use with 28mm scale models. Perfect for converting figures for different games. The product is high quality cast resin. Needs to be cleaned and painted.