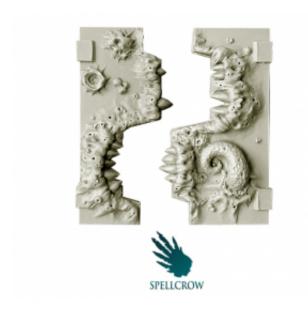

## Product description

Kit contains Plague Top Hatch for Light Vehicles (ver.2) ideal for use with 28 mm scale models. Perfect for converting figures for different games. The product is high quality cast resin. Needs to be cleaned and painted.