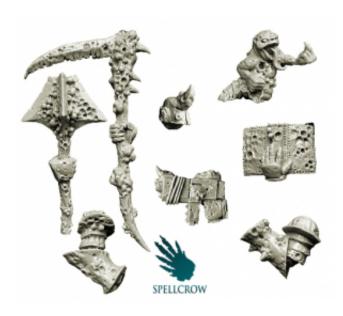

## **Product description**

Kit contains Plague Lord Conversion Set. Set contains 8 elements for Plague Lord - right forearm, right hand with a mace, right hand with a scythe, left forearm, left hand with a linked rapid gun, left hand with a book, head for Plague Lord and Plague Familiar. The product is high quality cast resin. Needs to be cleaned and painted.