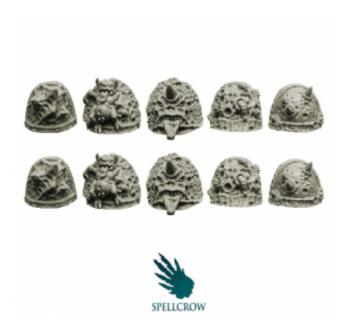

## **Product description**

Kit contains 10 Plague Knights shoulder pads (ver. 1) ideal for use with 28mm scale models. Perfect for converting figures for different games. The product is high quality cast resin. Needs to be cleaned and painted.