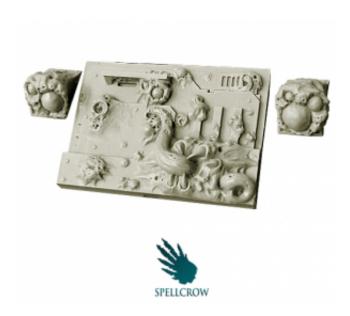

## **Product description**

Kit contains Plague Front Plate for Light Vehicles ideal for use with 28 mm scale models. Perfect for converting figures for different games. The product is high quality cast resin. Needs to be cleaned and painted.