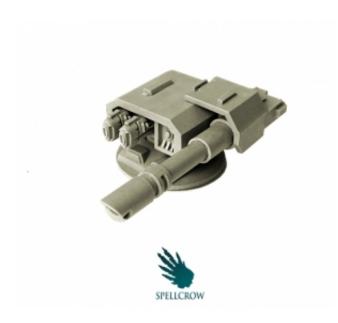

## **Product description**

Kit contains Pintle-mounted Turret with double plasma weapons and double melting weapons ideal for use with 28 mm scale vehicle models. Perfect for converting figures for different games. The product is high quality cast resin. Needs to be cleaned and painted.