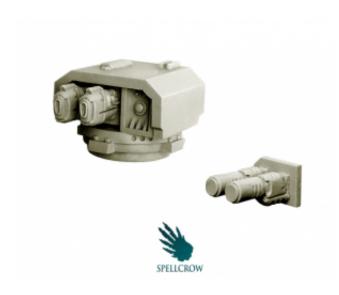

## **Product description**

Kit contains Pintle-mounted Turret with double plasma weapons and double melting weapons ideal for use with 28 mm scale vehicle models. Perfect for converting figures for different games. The product is high quality cast resin. Needs to be cleaned and painted.