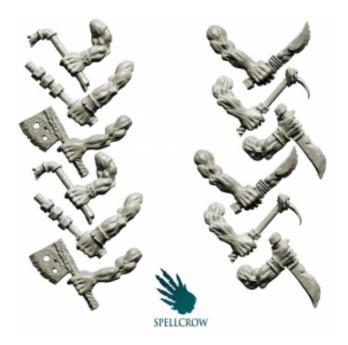

## **Product description**

Kit contains 12 Orcs Hands with Close Combat Weapon (6 right and 6 left) ideal for use with 28mm scale models. Perfect for converting figures for different games. The product is high quality cast resin. Needs to be cleaned and painted.