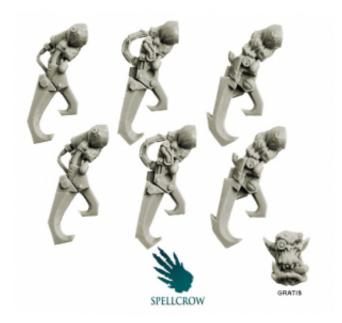

## Product description

Kit contains 6 Orcs Claws (right) ideal for use with 28mm scale models. Perfect for converting figures for different games. The product is high quality cast resin. Needs to be cleaned and painted.

Bulky Orc Head with Cyber Eye - available only in this set!

Design and sculpting: Piotr Pirianowicz