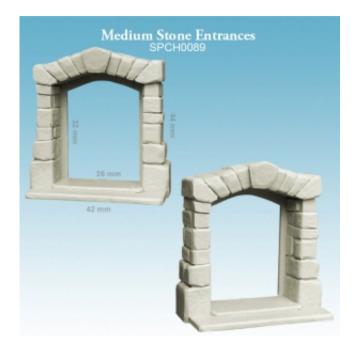

## **Product description**

The set contains 2 one-piece high-quality resin Medium Stone Entrances which require cleaning and painting. Compatible with Medium Doors. Perfect for buildings conversions and dioramas.

Scale: 28/32 mm

Size: 45 mm (H) x 42 mm (W)

Design and sculpting: Kamil Kopczyński