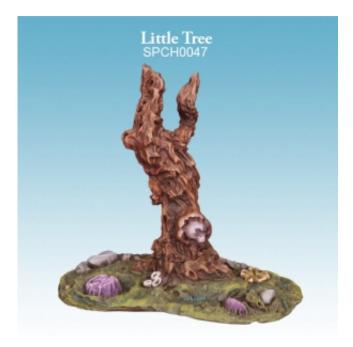

## Little Tree

| Price         | 5 £           |
|---------------|---------------|
| Availability  | Available     |
| Shipping time | 24 hours      |
| Number        | SPCH0047      |
| EAN           | 5060600644245 |
| Manufacturer  | Spellcrow     |

## Product description

Little Tree is a three-piece high-quality resin model which requires assembly, cleaning and painting. The model can be used as a little tree in a 28/32 mm scale, or a big tree in a smaller scale. Perfect for tabletop RPGs, wargames and dioramas.

Height: 55 mm Base length: 58 mm Design and sculpting: Tetyana Orlovska

• Use superglue to assemble the resin parts.