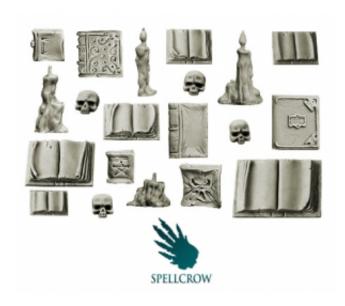

## **Product description**

Kit contains 6 Opened Books, 6 Closed Books, 4 Skulls and 4 Candles. Set ideal for use with 28mm scale models. For apostles, psionics, wizards, librarians, even for vehicles!!! Perfect for converting figures for different games. The product is high quality cast resin. Needs to be cleaned and painted.