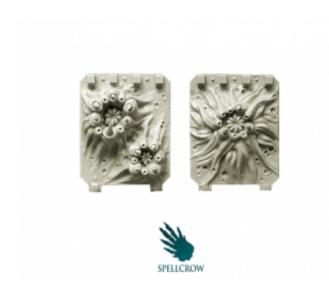

## Infected Doors for Light Vehicles

| Price         | 5 £           |
|---------------|---------------|
| Availability  | Available     |
| Shipping time | 24 hours      |
| Number        | SPCB5406      |
| EAN           | 5060600640704 |
| Manufacturer  | Spellcrow     |

## **Product description**

Kit contains Infected Doors for Light Vehicles ideal for use with 28 mm scale models. Perfect for converting figures for different games. The product is high quality cast resin. Needs to be cleaned and painted.