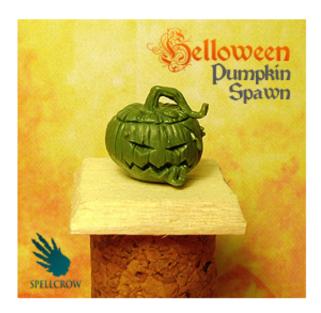

## **Product description**

Helloween Spawn of Magic is a one-piece high-quality resin miniature which comes with a 25 mm square plastic base. Requires cleaning and painting. Scenic base not included. The miniature is dedicated for *Umbra Turris Skirmish Game* but can be used in other 28/32 mm scale miniature games set in the Umbra Turris Universe.