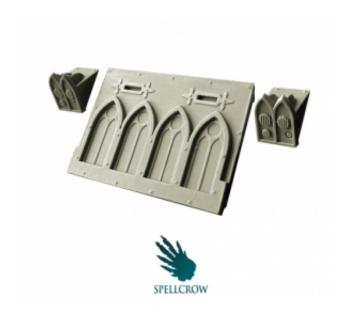

## **Product description**

Kit contains Gothic Front Plate for Light Vehicles ideal for use with 28 mm scale models. Perfect for converting figures for different games. The product is high quality cast resin. Needs to be cleaned and painted.