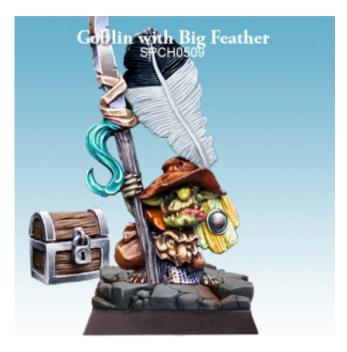

## **Product description**

Goblin with Big Feather is a one-piece high-quality resin miniature which comes with a resin model of a locked chest and two 25 mm square plastic bases. Requires cleaning and painting. Scenic base not included. The miniature is dedicated for *Umbra Turris Skirmish Game* but can be used in other 28/32 mm scale miniature games set in the Umbra Turris Universe. The chest included in this set can be placed on the 25 mm square base and used in Umbra Turris Skirmish Game as a Loot Counter.